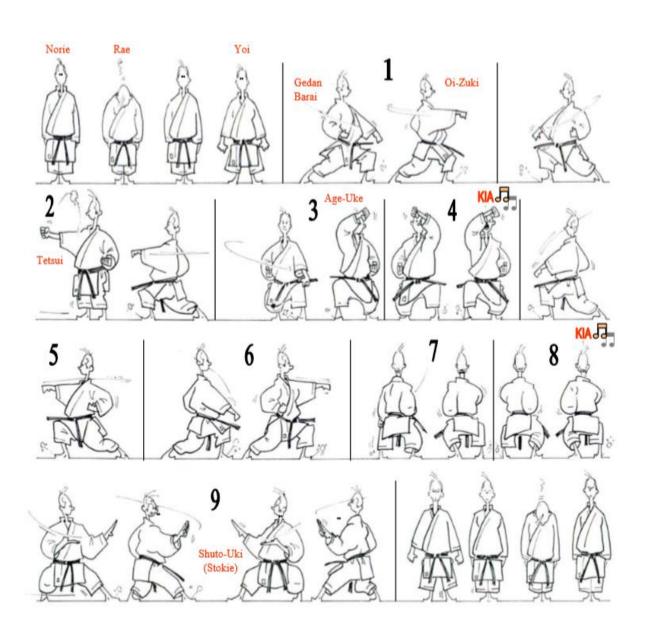

## HARA SHOTOKAN KARATE ACADEMY

8<sup>th</sup> Kyu Grading Syllabus (Red)

| Japanese Terminology                                                                                                                                                                                                                             | English Terminology                                                                                                                                                                                                                                          |
|--------------------------------------------------------------------------------------------------------------------------------------------------------------------------------------------------------------------------------------------------|--------------------------------------------------------------------------------------------------------------------------------------------------------------------------------------------------------------------------------------------------------------|
| Kihon                                                                                                                                                                                                                                            | Basic Moves                                                                                                                                                                                                                                                  |
| 1 Choku Zuki chudan X10                                                                                                                                                                                                                          | Standing punch middle area X10                                                                                                                                                                                                                               |
| 2 Left leg forward Gedan Barai. Yoi. Right leg forward Gedan Barai. Yoi. Right leg backwards Gedan Barai gyakuzuki. Yoi. Left leg backwards Gedan Barai gyakuzuki. Yoi. 3 Oizuki jodan x2. Oizuki chudan x2. Sanbon zuki x2. Mawatte and repeat. | Left leg forward lower area block. Right leg forwards lower area block. Right leg back lower area block reverse punch. Left leg back lower area block reverse punch. Forward lunge punch head area x2. Middle area x2. 3 punches 1 step x2. Turn and repeat. |
| 4 Age uke x3 backwards. Age uke gyakuzuki x2 backwards.  Mawatte.                                                                                                                                                                                | Rising head block x3 backwards. Rising head block, reverse punch x2 Backwards. Turn.                                                                                                                                                                         |
| 5 Soto uke x3 backwards. Soto uke gyakuzuki x2 backwards.  Mawatte.                                                                                                                                                                              | Outside to inside block x3 backwards. Outside to inside block, reverse punch x2 backwards. Turn.                                                                                                                                                             |
| 6 Uchi uke x3 backwards, uchi uke gyakuzuki x3 backwards.  Mawatte                                                                                                                                                                               | Inside to outside block x3 backwards. Inside to outside block reverse punch x2 backwards. Turn.                                                                                                                                                              |
| 7 Gedan barai x3 backwards. Gedan barai gyakuzuki x2 backwards. Mawatte.                                                                                                                                                                         | Lower area block x3 backwards. Lower area block, reverse punch x2 backwards. Turn.                                                                                                                                                                           |
| 8 Arms out to sides Maegeri x5 Mawatte.                                                                                                                                                                                                          | Arms out to sides front snap kick x5. Turn.                                                                                                                                                                                                                  |
| 9 Kamae. Maegeri x5.<br>Mawatte. Yame.                                                                                                                                                                                                           | Ready position. Front snap kick x5. Turn. End.                                                                                                                                                                                                               |
| Kumite                                                                                                                                                                                                                                           | Fighting                                                                                                                                                                                                                                                     |
| Sanbon Kumite<br>Jodan<br>Chudan<br>Maegeri<br>Kata                                                                                                                                                                                              | Three step sparring<br>Head attack<br>Middle attack<br>Front snap kick<br>Form                                                                                                                                                                               |
| Heian Shodan                                                                                                                                                                                                                                     | Peaceful mind ( fisrt )                                                                                                                                                                                                                                      |

## Heian Shodan Combination- Count 9 times